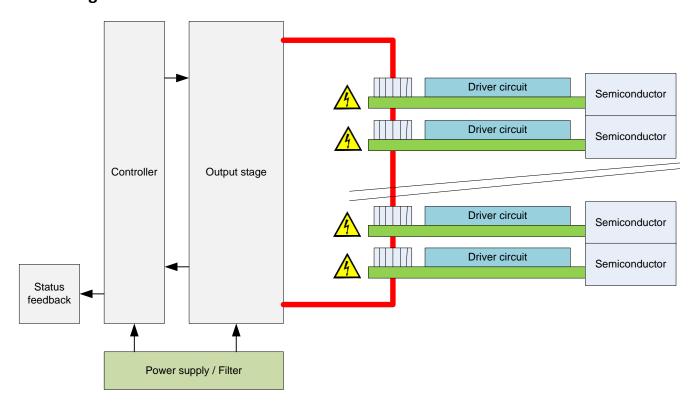

## 2. Block diagram

### 1. Description

The CS-200W4A is specially designed for series connected Gate drive units and point of load power supplies in high voltage environment.

- High insulated power supply
- Up to 24 series connected Gate Drive Units (max. working voltage = 25kV) depends on Gate drive unit, power consumption
- Easy connection scheme
- Very cost effective
- Status feedback
  - o Input voltage (under and over voltage supervision)
  - o Output current
  - o Plastic optical or glass fibre